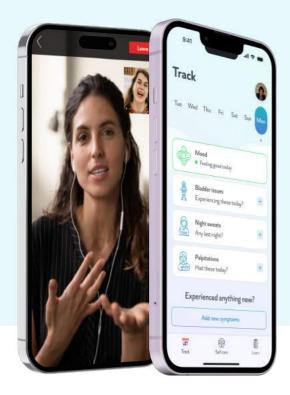

#### Private video consultation & chat

Private consultations and messaging lets users connect directly with specialists for compassionate healthcare advice.

#### Personalised content & programmes

Our Al uses data insights to offer personalised content and programme recommendations based on user needs.