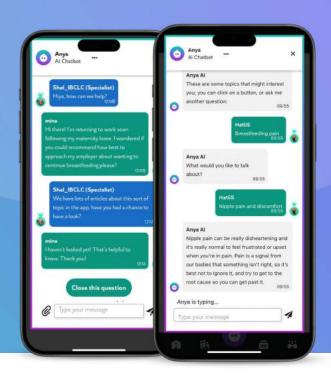

#### 24/7 Al-powered companion

Combining evidence-based Al conversations and expert support to provide personalised healthcare and companionship 24/7.

#### Private video consultation & chat

Private consultations and messaging lets users connect directly with specialists for compassionate healthcare advice.