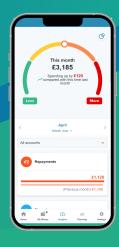

Help your employees have their money in the right place, at the right stage in life.

The support they need, in their pocket, every step of the way.

## Technology, with a personal touch.

Our app & service is tailored to the needs of both employers & employees.

## What sets us apart?

Your full financial life in one place.

Our support team will help you make it work.

A range of benefits to support all employees.

Building financial confidence to deliver better outcomes.